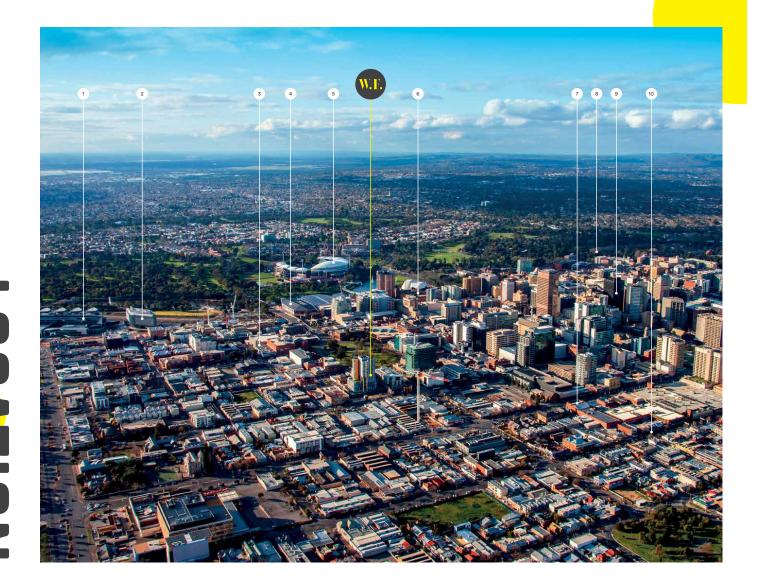

LOCATION

- 1 / New Royal Adelaide Hospital
- 2 / SAHMRI 3 / University of South Australia
- 4 / Convention Centre
- 5 / Adelaide Oval
- 6 / Casino
- 7 / China Town
- 8 / University of Adelaide
- 9 / Rundle Mall 10 / Central Market