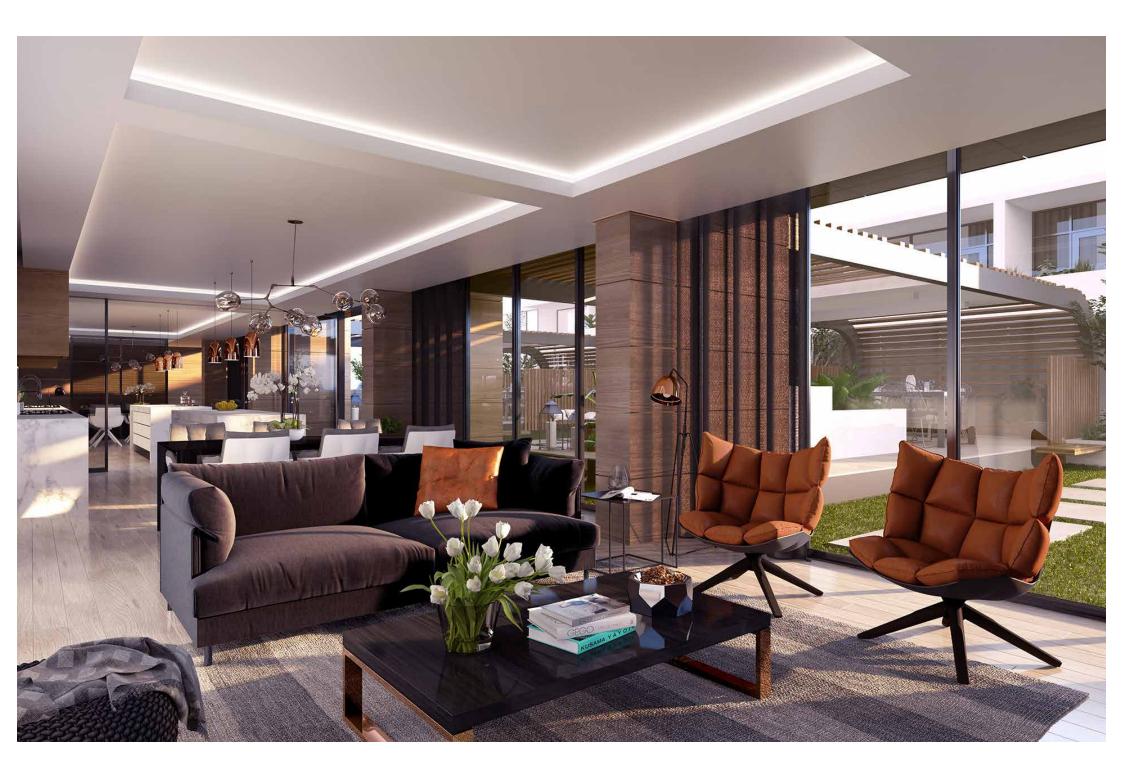

### A CREATION SO MUCH Greater than the Sum of its parts.

At West Franklin, generous floor plans offer a modern blueprint for flexible, stylish and relaxed living. In each apartment, natural light features in abundance. And clever design marries with smart storage solutions to create light and airy spaces. Opulent kitchen features include Ceasar Stone benchtops and natural oak cupboards, with cutting edge Bosch appliances set throughout.

### ANYTHING But Ordinary.

ADELAIDE'S NEW FUTURE

> West Franklin combines meticulous attention to detail with beautiful tailoring to deliver living areas of fluxning simplicity, elegance and utility. Each apace offers views initimate or spectacular. And whether testes run to classic or contemporary, the use of intuitive colour, shapes and testures create a timeless and pleasurable appeal throughout.