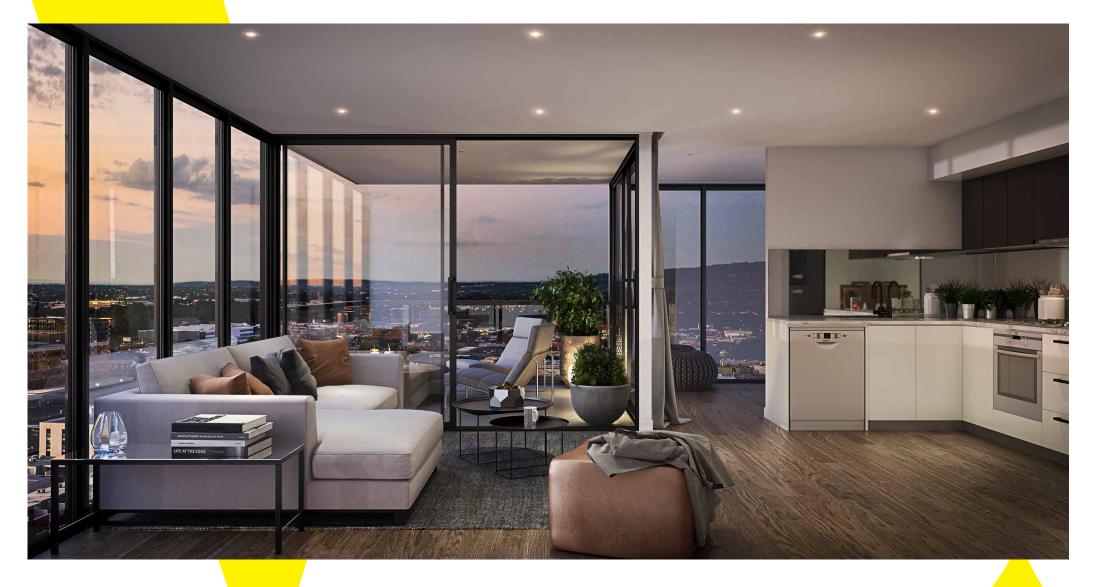

### A CREATION SO MUCH Greater than the Sum of its parts.

At West Franklin, generous floor plans offer a modern blueprint for flexible, stylish and relaxed living. In each apartment, natural light features in abundance. And clever design marries with smart storage solutions to create light and airy spaces. Opulent kitchen features include Ceasar Stone benchtops and natural oak cupboards, with cutting edge Bosch appliances set throughout.

# INTERIORS