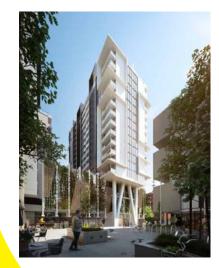

### MINIMALIST Design Delivers Maximum Impact.

Anchored within the original bricks and mortar foundation of the old Balfour bakery, West Franklin reaches skyward in a spectacular interplay of glass, stone and metal.

The first of four innovative towers to be built, it creates a dynamic and striking identity amongst its low-rise post industrial surrounds, with expansive views of Adelaide's bustling city centre and its surrounding urbane hinterlands.