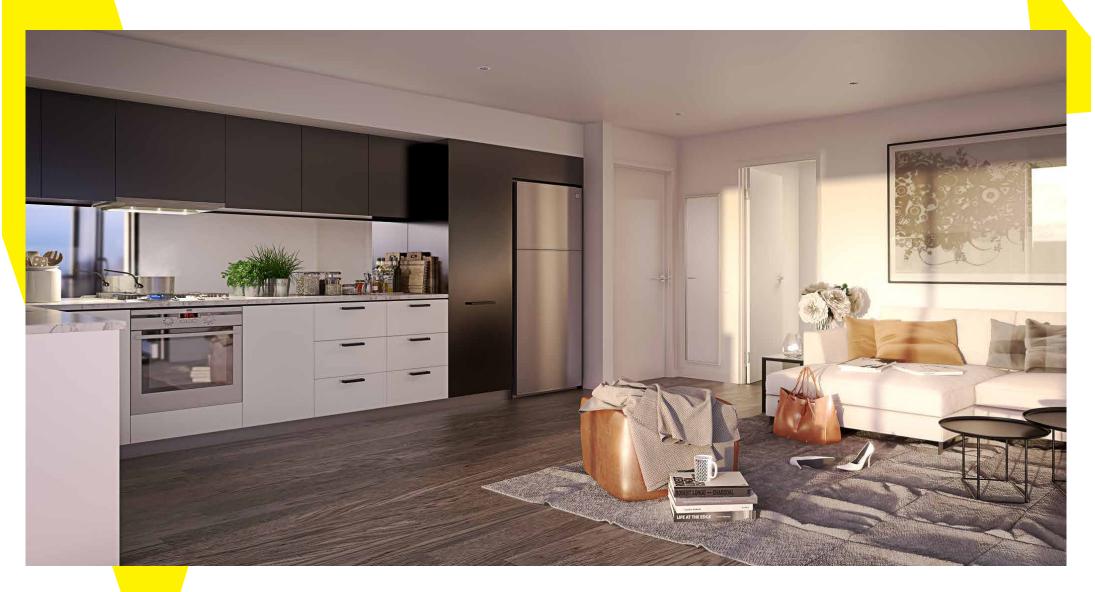

### A CREATION SO MUCH Greater than the Sum of its parts.

At West Franklin, generous floor plans offer a modern blueprint for flexible, stylish and relaxed living. In each apartment, natural light features in abundance. And clever design marries with smart storage solutions to create light and airy spaces. Opulent kitchen features include Ceasar Stone benchtops and natural oak cupboards, with cutting edge Bosch appliances set throughout.

### DAWN PALETTE

Anchored by semi-glazed imported tile flooring, a luxrivous palette of cool Scandinavian whites connect effortlessly with the natural cak surfaces of bespoke features and joinery. Bold chrome touches adding daring highlights to the already indulgent scene.

### F

DUSK PALETTE

Rich brown wood grain benchtops combine with deep Beaumont tiles to create a New York luxury apartment appeal both distinctive and seductive. Black or charcoal mat finishes adding to the aura of East Coast opulence.