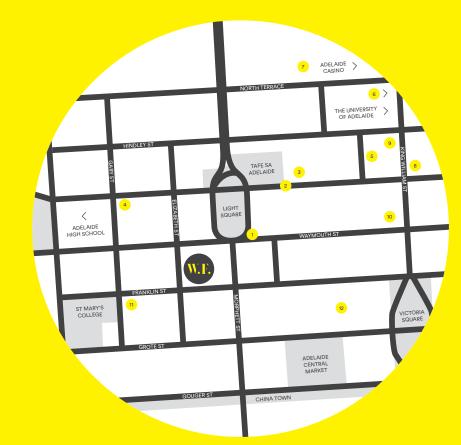

W.F.

7

LOCATION

- 1 / Savvy Bar Lounge
- 2 / Aroma Café 3 / Duke of York
- 4 / Edinburgh Castle Hotel
- 5 / Clever Little Tailor
- 6 / Art Gallery of Australia
- 7 / Adelaide Train Station
- 8 / Rundle Mall
- 9 / Bank Street Social
- 10 / Press
- 11 /Benjamin on Franklin12 /Her Majesty's Theatre