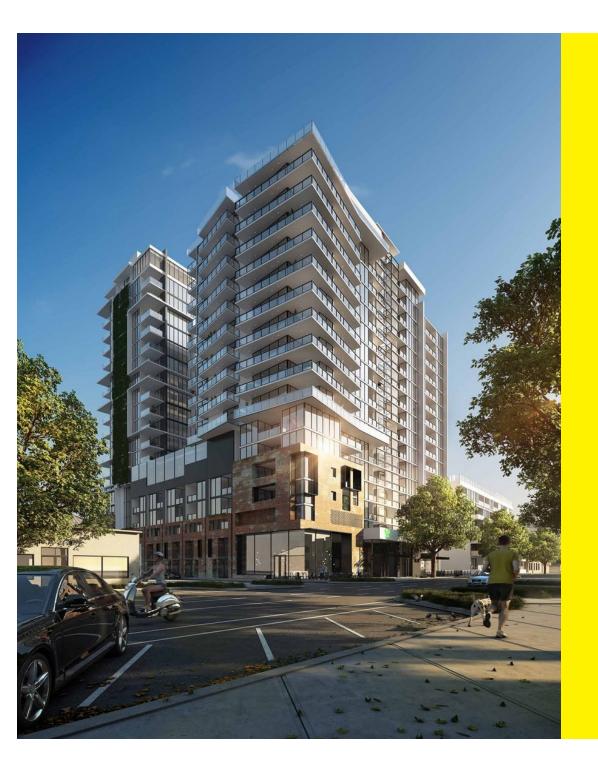

### MINIMALIST Design Delivers Maximum Impact.

Anchored within the original bricks and mortar foundation of the old Balfour bakery, West Franklin reaches skyward in a spectacular interplay of glass, stone and metal.

The first of four innovative towers to be built, it creates a dynamic and striking identity amongst its low-rise post industrial surrounds, with expansive views of Adelaide's bustling city centre and its surrounding urbane hinterlands.