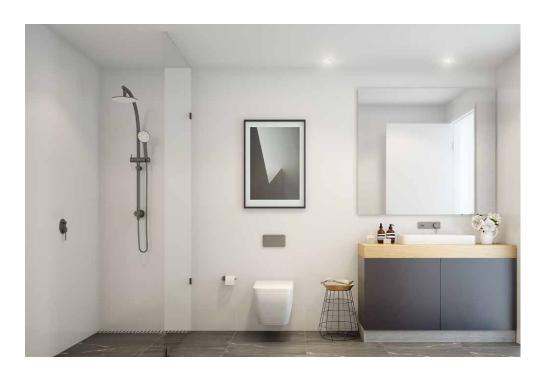

### A CREATION SO MUCH Greater than the Sum of its parts.

At West Franklin, generous floor plans offer a modern blueprint for flexible, stylish and relaxed living. In each apartment, natural light features in abundance. And clever design marries with smart storage solutions to create light and airy spaces. Opulent kitchen features include Ceasar Stone benchtops and natural oak cupboards, with cutting edge Bosch appliances set throughout.

### DAWN PALETTE

Anchored by semi-glazed imported tile flooring, a luxrivous palette of cool Scandinavian whites connect effortlessly with the natural cak surfaces of bespoke features and joinery. Bold chrome touches adding daring highlights to the already indulgent scene.

### F

DUSK PALETTE

Rich brown wood grain benchtops combine with deep Beaumont tiles to create a New York luxury apartment appeal both distinctive and seductive. Black or charcoal mat finishes adding to the aura of East Coast opulence.