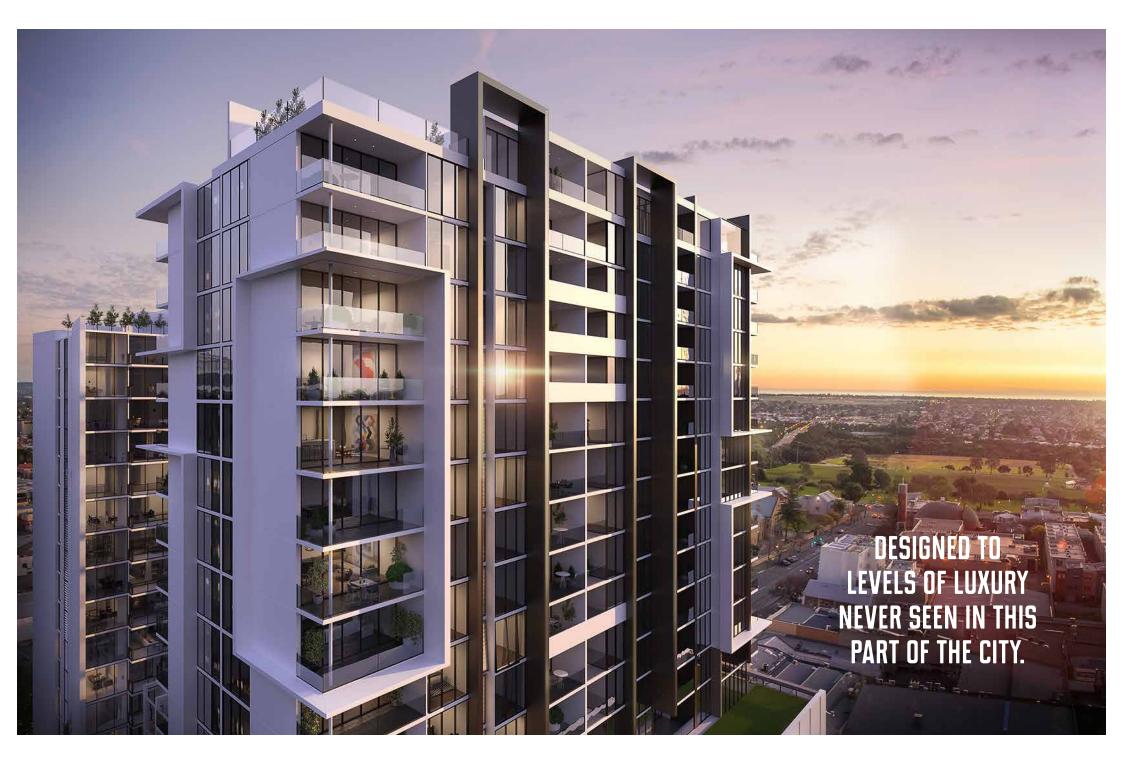

### MINIMALIST Design Delivers Maximum Impact.

Anchored within the original bricks and mortar foundation of the old Balfour bakery, West Franklin reaches skyward in a spectacular interplay of glass, stone and metal.

The first of four innovative towers to be built, it creates a dynamic and striking identity amongst its low-rise post industrial surrounds, with expansive views of Adelaide's bustling city centre and its surrounding urbane hinterlands.