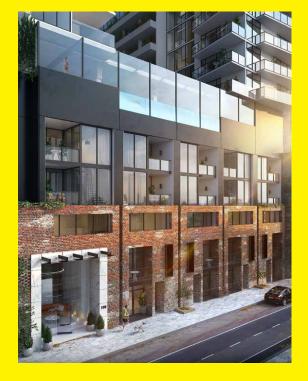

### ARCHITECTURE

The modern design aesthetic continues inside West Franklin with intelligent and cultivated use of every square of space.

Extensive glazing and transparent facades deliver natural light to sun drenched apartments. And whether classical or contemporary, each is impeccably finished to deliver the highest standards of visual, tactile and utilitarian enjoyment.

### MINIMALIST Design Delivers Maximum Impact.

Anchored within the original bricks and mortar foundation of the old Balfour bakery, West Franklin reaches skyward in a spectacular interplay of glass, stone and metal.