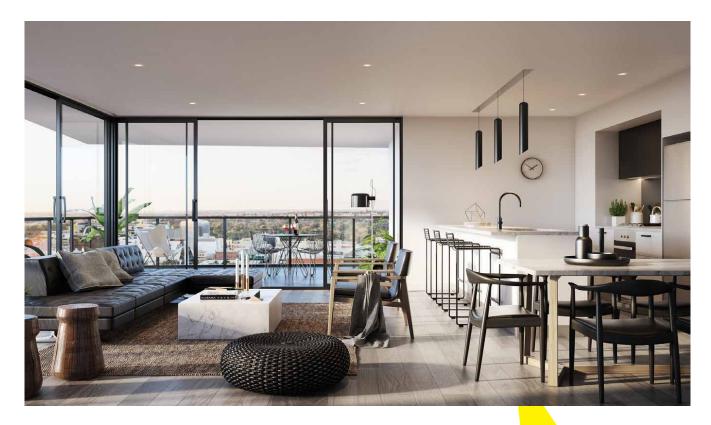

### A CREATION SO MUCH Greater than the Sum of its parts.

At West Franklin, generous floor plans offer a modern blueprint for flexible, stylish and relaxed living. In each apartment, natural light features in abundance. And clever design marries with smart storage solutions to create light and airy spaces. Opulent kitchen features include Ceasar Stone benchtops and natural oak cupboards, with cutting edge Bosch appliances set throughout.

# INTERIORS