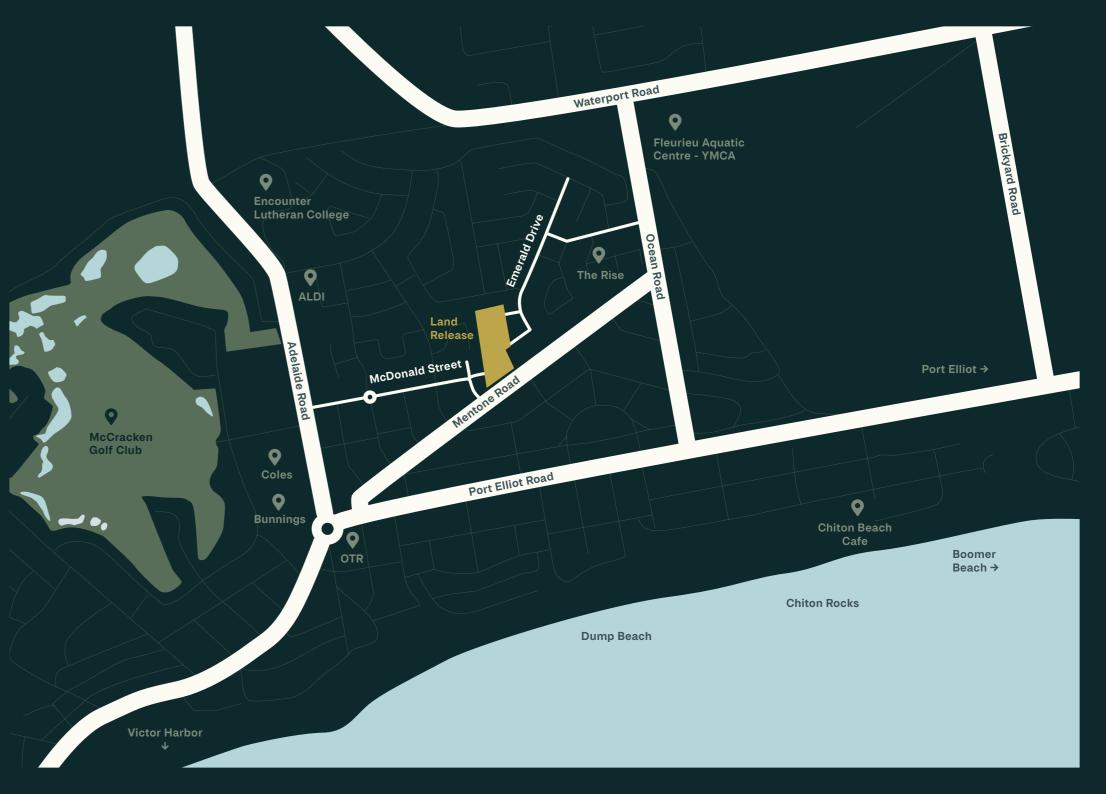

#### LOCATION

- Hayborough, Lime Lane
- Access through The Rise Estate Development
- 3.8km to Pt Elliot, 3.3km to Victor Central
- 70 mins from Adelaide CBD

#### Every amenity is close by:

ALDI, Coles, Chiton Rocks Café, McCracken Golf Course, and of course enviable daily walks along this iconic coast.

This exclusive release is a stunning place to call home, a place for families to grow and lifestyle dreams to be achieved.